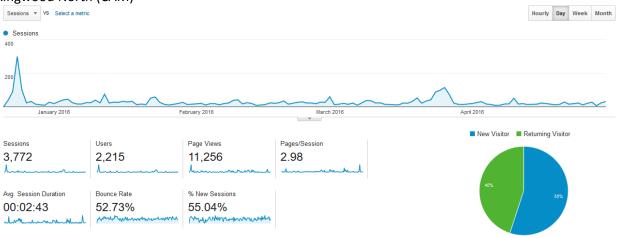

# AGM 2016 - Parish website, Usage Details (Google Analytics)

The spreadsheet (separate file) and the graphs / tables following the details of usage over past years.

I'm no authority on what these figures really mean, especially in terms of naturally expected increases. If any readers have some advice for me please get in contact via web@holyspiritparish.org.au

## 01/05/2015 – 30/04/2016 Web Site Usage / Peak Usage





#### Ringwood North (CAM)



### **Device Usage**

### **Holy Spirit Parish**



#### Ringwood North (CAM)



### 21/12/2015 - 30/04/2016

### Web Site Usage comparison since the change over

### **Holy Spirit Parish**



#### Ringwood North (CAM)



# 01/05/2014 - 30/04/2015





# 01/05/2013 - 30/04/2014





# YouTube Channel 01/05/2014 - 30/04/2015

1 May 2014 - 30 Apr 2015



# YouTube Channel 01/05/2015 - 30/04/2016

1 May 2015 - 30 Apr 2016