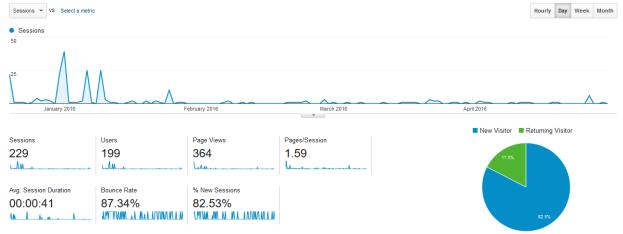

### 21/12/2015 - 30/04/2016

### Web Site Usage comparison since the change over