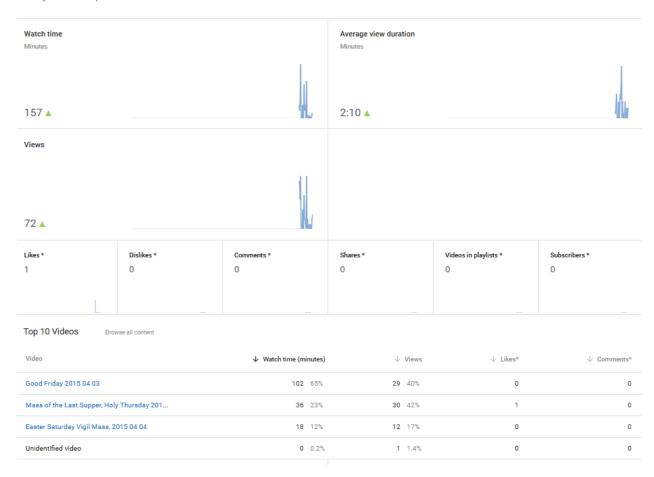

6 - Parish website, Usage Details (Google Analytics)

The spreadsheet (separate file) and the graphs / tables following the details of usage over past years.

I'm no authority on what these figures really mean, especially in terms of naturally expected increases. If any readers have some advice for me please get in contact via web@holyspiritparish.org.au

## 01/05/2015 – 30/04/2016 Web Site Usage / Peak Usage





#### Ringwood North (CAM)



### **Device Usage**

### **Holy Spirit Parish**



#### Ringwood North (CAM)



### 21/12/2015 - 30/04/2016

### Web Site Usage comparison since the change over

### **Holy Spirit Parish**



#### Ringwood North (CAM)



# 01/05/2014 - 30/04/2015





# 01/05/2013 - 30/04/2014





# YouTube Channel 01/05/2014 - 30/04/2015

1 May 2014 - 30 Apr 2015



# YouTube Channel 01/05/2015 - 30/04/2016

1 May 2015 - 30 Apr 2016