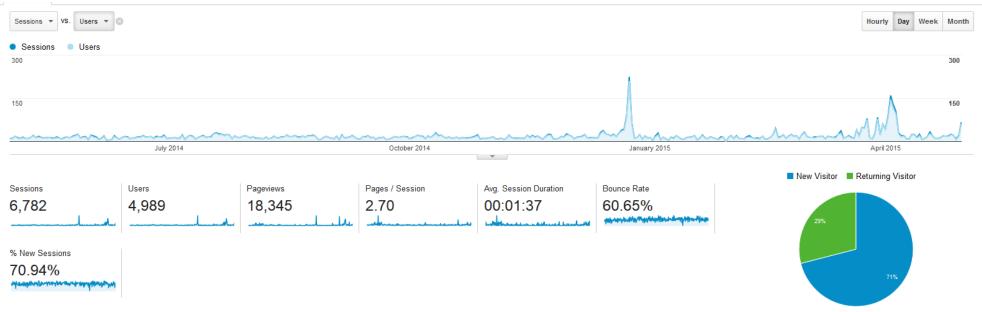

# AGM 2016 - Parish website, Usage Details (Google Analytics)

The spreadsheet (separate file) and the graphs / tables following the details of usage over past years.

I'm no authority on what these figures really mean, especially in terms of naturally expected increases. If any readers have some advice for me please get in contact via web@holyspiritparish.org.au

## 01/05/2015 – 30/04/2016 Web Site Usage / Peak Usage





#### Ringwood North (CAM)



### **Device Usage**

### **Holy Spirit Parish**



#### Ringwood North (CAM)



### 21/12/2015 - 30/04/2016

### Web Site Usage comparison since the change over

### **Holy Spirit Parish**



#### Ringwood North (CAM)



# 01/05/2014 - 30/04/2015





# 01/05/2013 - 30/04/2014





# YouTube Channel 01/05/2014 - 30/04/2015

1 May 2014 - 30 Apr 2015



# YouTube Channel 01/05/2015 - 30/04/2016

1 May 2015 - 30 Apr 2016