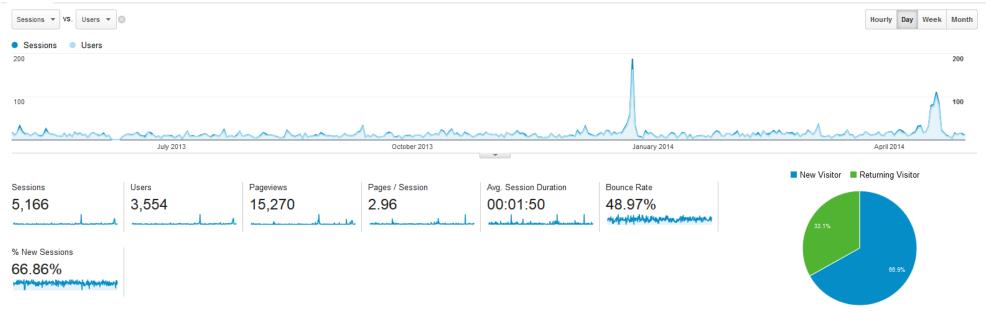

### 21/12/2015 - 30/04/2016

### Web Site Usage comparison since the change over