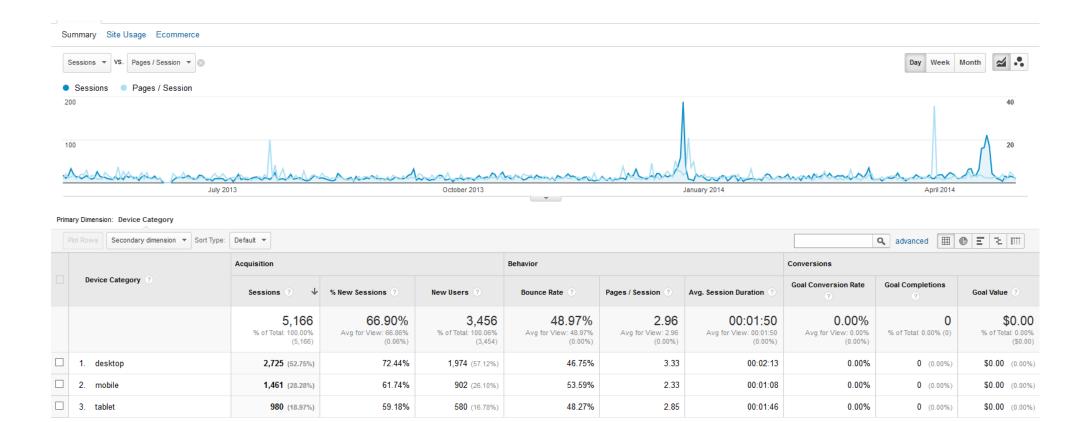

# AGM 2016 - Parish website, Usage Details (Google Analytics)

The spreadsheet (separate file) and the graphs / tables following the details of usage over past years.

I'm no authority on what these figures really mean, especially in terms of naturally expected increases. If any readers have some advice for me please get in contact via web@holyspiritparish.org.au

## 01/05/2015 – 30/04/2016 Web Site Usage / Peak Usage





#### Ringwood North (CAM)



### **Device Usage**

### **Holy Spirit Parish**



#### Ringwood North (CAM)



### 21/12/2015 - 30/04/2016

### Web Site Usage comparison since the change over

### **Holy Spirit Parish**



#### Ringwood North (CAM)



# 01/05/2014 - 30/04/2015





# 01/05/2013 - 30/04/2014





# YouTube Channel 01/05/2014 - 30/04/2015

1 May 2014 - 30 Apr 2015



# YouTube Channel 01/05/2015 - 30/04/2016

1 May 2015 - 30 Apr 2016