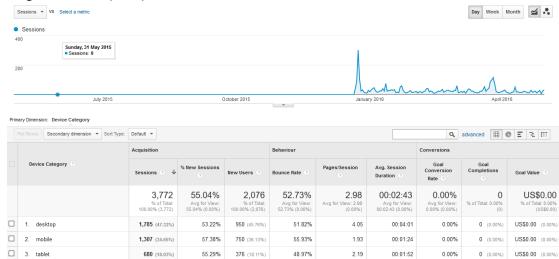

# AGM 2016 - Parish website, Usage Details (Google Analytics)

The spreadsheet (separate file) and the graphs / tables following the details of usage over past years.

I'm no authority on what these figures really mean, especially in terms of naturally expected increases. If any readers have some advice for me please get in contact via web@holyspiritparish.org.au

## 01/05/2015 – 30/04/2016 Web Site Usage / Peak Usage





#### Ringwood North (CAM)



### **Device Usage**

### **Holy Spirit Parish**



#### Ringwood North (CAM)



### 21/12/2015 - 30/04/2016

### Web Site Usage comparison since the change over

### **Holy Spirit Parish**



#### Ringwood North (CAM)



# 01/05/2014 - 30/04/2015





# 01/05/2013 - 30/04/2014





# YouTube Channel 01/05/2014 - 30/04/2015

1 May 2014 - 30 Apr 2015



# YouTube Channel 01/05/2015 - 30/04/2016

1 May 2015 - 30 Apr 2016