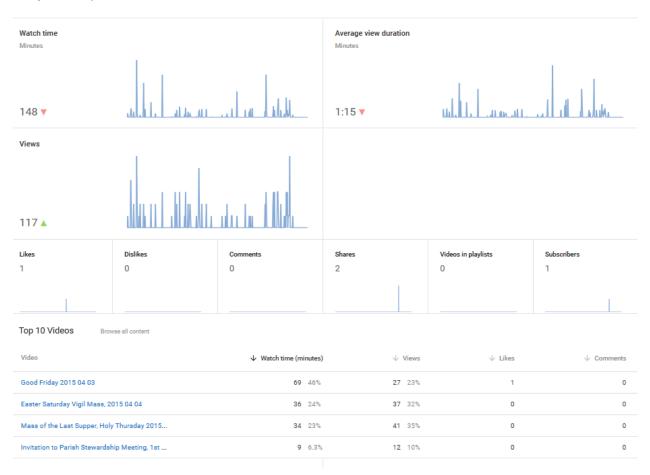

separate file) and the graphs / tables following the details of usage over past years.

I'm no authority on what these figures really mean, especially in terms of naturally expected increases. If any readers have some advice for me please get in contact via web@holyspiritparish.org.au

## 01/05/2015 – 30/04/2016 Web Site Usage / Peak Usage





#### Ringwood North (CAM)



### **Device Usage**

### **Holy Spirit Parish**



#### Ringwood North (CAM)



### 21/12/2015 - 30/04/2016

### Web Site Usage comparison since the change over

### **Holy Spirit Parish**



#### Ringwood North (CAM)



# 01/05/2014 - 30/04/2015





# 01/05/2013 - 30/04/2014





# YouTube Channel 01/05/2014 - 30/04/2015

1 May 2014 - 30 Apr 2015



# YouTube Channel 01/05/2015 - 30/04/2016

1 May 2015 - 30 Apr 2016