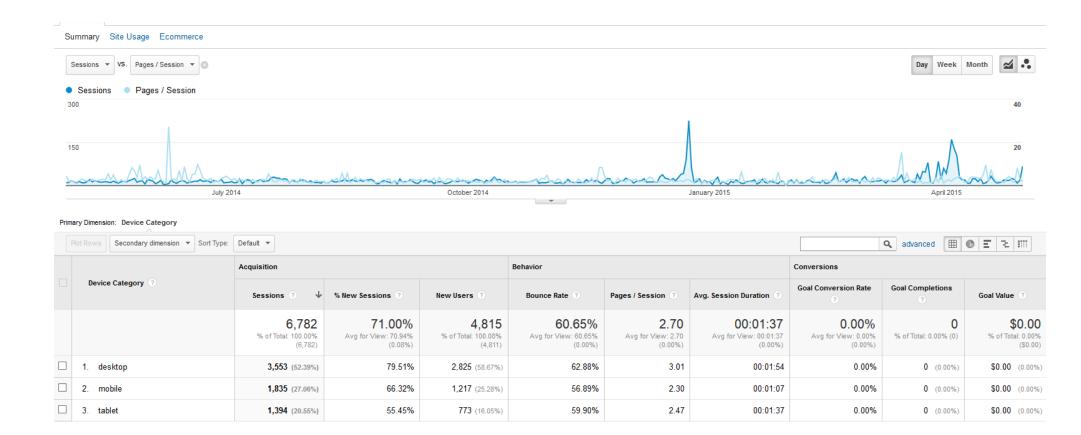

# AGM 2016 - Parish website, Usage Details (Google Analytics)

The spreadsheet (separate file) and the graphs / tables following the details of usage over past years.

I'm no authority on what these figures really mean, especially in terms of naturally expected increases. If any readers have some advice for me please get in contact via web@holyspiritparish.org.au

## 01/05/2015 – 30/04/2016 Web Site Usage / Peak Usage





#### Ringwood North (CAM)



### **Device Usage**

### **Holy Spirit Parish**



#### Ringwood North (CAM)



### 21/12/2015 - 30/04/2016

### Web Site Usage comparison since the change over

### **Holy Spirit Parish**



#### Ringwood North (CAM)



# 01/05/2014 - 30/04/2015





# 01/05/2013 - 30/04/2014





# YouTube Channel 01/05/2014 - 30/04/2015

1 May 2014 - 30 Apr 2015



# YouTube Channel 01/05/2015 - 30/04/2016

1 May 2015 - 30 Apr 2016