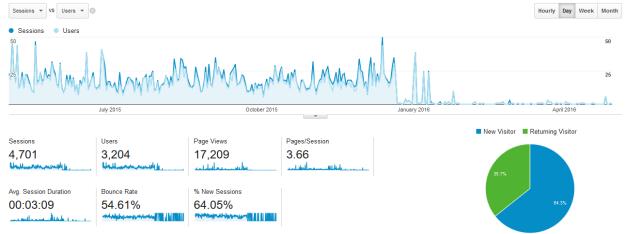

## 01/05/2015 – 30/04/2016 Web Site Usage / Peak Usage

### **Device Usage**

### **Holy Spirit Parish**

#### Ringwood North (CAM)