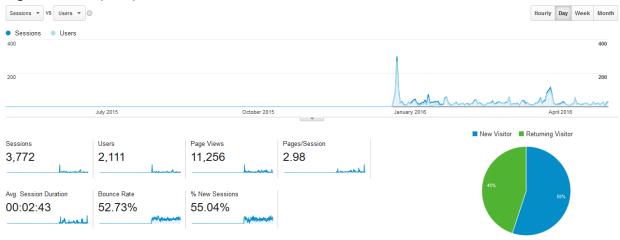

### 21/12/2015 - 30/04/2016

### Web Site Usage comparison since the change over

### **Holy Spirit Parish**

#### Ringwood North (CAM)